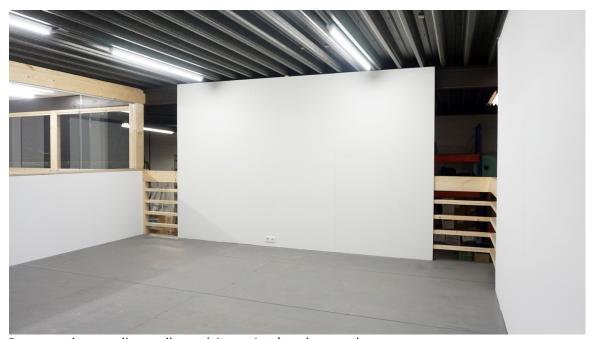

The photographer in above picture is standing where you enter the big 500 x 550 cm vide

Entrance to the vide / where the photographer of the top image stood

Here you see the three walls from the entrance point of view