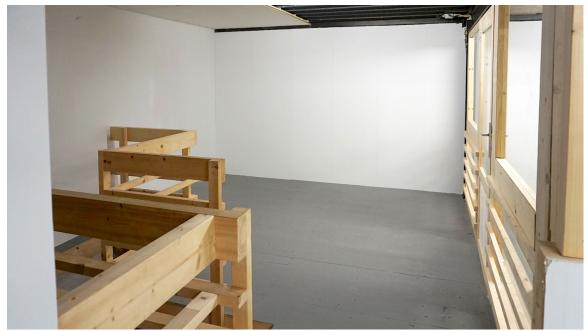

The photographer in above picture is standing where you enter the big 500 x 550 cm vide

Entrance to the vide / where the photographer of the top image stood

Here you see the three walls from the entrance point of view