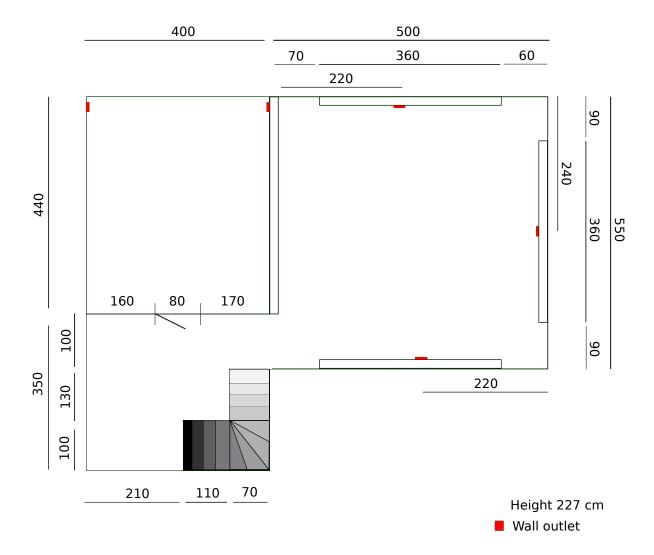

On the left side of above image, in between the first two pretty much horizontal beams, is the stair going down

This space here is like a little hallway, but with a nice wall and intimate docu vibe, hangout feel as well