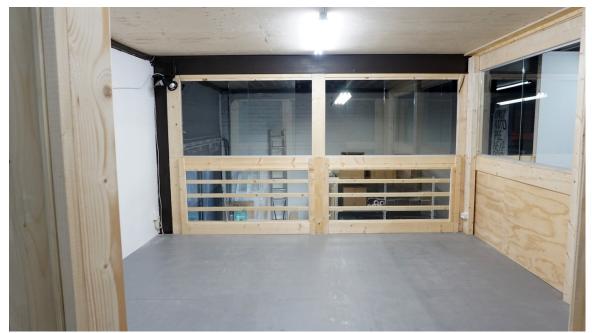

Between the standing walls are 'viewpoints' to the warehouse

A view from the vide to the 'docu space'

view from furthest corner in docu space

View from entrance of the docu space. Photographer in previous image stood underneath the black spotlight in the top left corner

The back-wall, entrance door on the left side, + remember the black spotlight