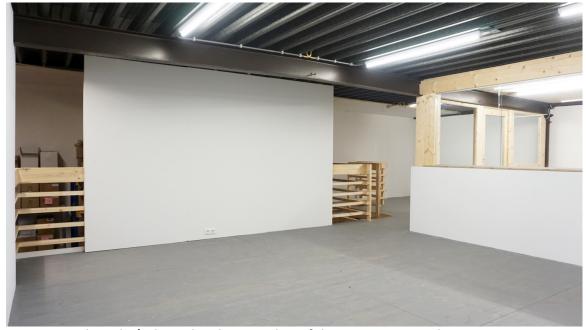

Between the standing walls are 'viewpoints' to the warehouse

A view from the vide to the 'docu space'

view from furthest corner in docu space

View from entrance of the docu space. Photographer in previous image stood underneath the black spotlight in the top left corner