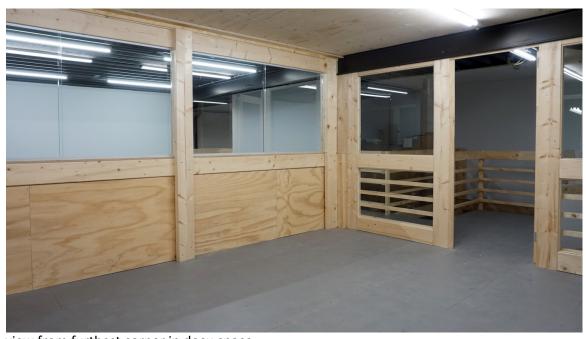

Between the standing walls are 'viewpoints' to the warehouse

A view from the vide to the 'docu space'

view from furthest corner in docu space

View from entrance of the docu space. Photographer in previous image stood underneath the black spotlight in the top left corner