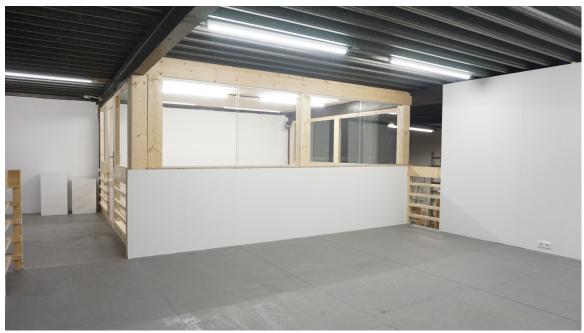

On the left side of above image, in between the first two pretty much horizontal beams, is the stair going down

This space here is like a little hallway, but with a nice wall and intimate docu vibe, hangout feel as well

The photographer in above picture is standing where you enter the big 500 x 550 cm vide

Entrance to the vide / where the photographer of the top image stood

Here you see the three walls from the entrance point of view