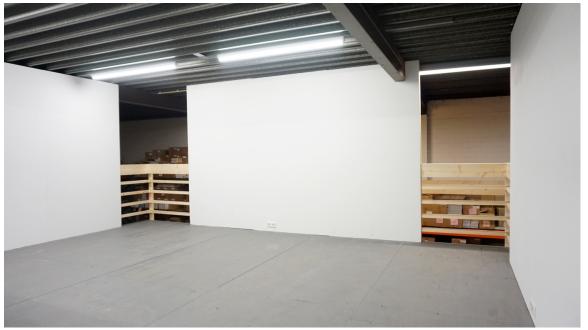

On the left side of above image, in between the first two pretty much horizontal beams, is the stair going down

This space here is like a little hallway, but with a nice wall and intimate docu vibe, hangout feel as well

The photographer in above picture is standing where you enter the big 500 x 550 cm vide



Entrance to the vide / where the photographer of the top image stood



Here you see the three walls from the entrance point of view



Between the standing walls are 'viewpoints' to the warehouse



A view from the vide to the 'docu space'



view from furthest corner in docu space



View from entrance of the docu space. Photographer in previous image stood underneath the black spotlight in the top left corner



The back-wall, entrance door on the left side, + remember the black spotlight